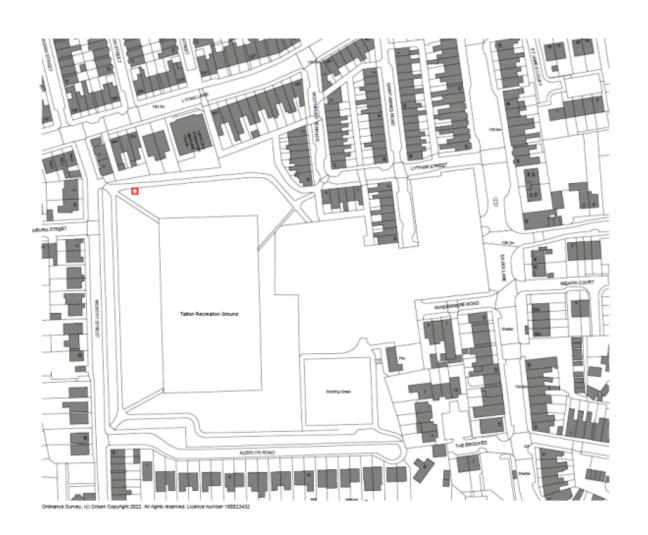

Planning
Committee Meeting

06 December 2022



#### Item 3h

22/00790/CB3

Tatton Community Centre, Silverdale Road, Chorley, PR6 0PR

Installation of 2no. Pole mounted CCTV cameras on recreation ground site (following removal of existing camera and pole) (retrospective)

### Location plan



#### Proposed site plan



#### **Proposed plans**



**ELEVATION** 

| cale 1:50 0 2.5m    |