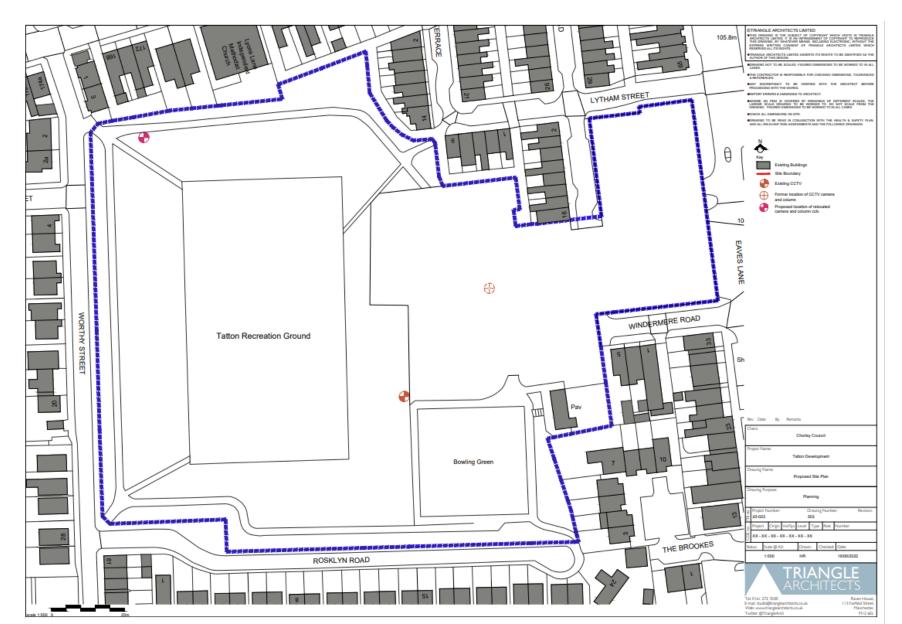

Planning
Committee Meeting

06 December 2022



#### Item 3h

22/00790/CB3

Tatton Community Centre, Silverdale Road, Chorley, PR6 0PR

Installation of 2no. Pole mounted CCTV cameras on recreation ground site (following removal of existing camera and pole) (retrospective)

### Location plan



#### Proposed site plan



#### **Proposed plans**



**ELEVATION** 

| cale 1:50 0 2.5m    |