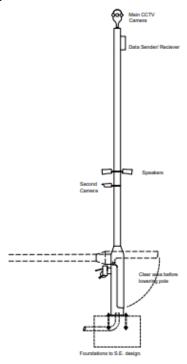

#### **Proposed plans**

**ELEVATION** 

| cale 1:50 0 2.5m    |                                                                                                                                                                                                                                                                                                                                                                                                                                                                                                                                                                                                                                                                                                                                                                                                                                                                                                                                                                                                                                                                                                                                                                                                                                                                                                                                                                                                                                                                                                                                                                                                                                                                                                                                                                                                                                                                                                                                                                                                                                                                                                                                |  |             |                     |                       |                  |          |
|---------------------|--------------------------------------------------------------------------------------------------------------------------------------------------------------------------------------------------------------------------------------------------------------------------------------------------------------------------------------------------------------------------------------------------------------------------------------------------------------------------------------------------------------------------------------------------------------------------------------------------------------------------------------------------------------------------------------------------------------------------------------------------------------------------------------------------------------------------------------------------------------------------------------------------------------------------------------------------------------------------------------------------------------------------------------------------------------------------------------------------------------------------------------------------------------------------------------------------------------------------------------------------------------------------------------------------------------------------------------------------------------------------------------------------------------------------------------------------------------------------------------------------------------------------------------------------------------------------------------------------------------------------------------------------------------------------------------------------------------------------------------------------------------------------------------------------------------------------------------------------------------------------------------------------------------------------------------------------------------------------------------------------------------------------------------------------------------------------------------------------------------------------------|--|-------------|---------------------|-----------------------|------------------|----------|
| ion Date By Remarks | TRIANGLE ARCHITECTS                                                                                                                                                                                                                                                                                                                                                                                                                                                                                                                                                                                                                                                                                                                                                                                                                                                                                                                                                                                                                                                                                                                                                                                                                                                                                                                                                                                                                                                                                                                                                                                                                                                                                                                                                                                                                                                                                                                                                                                                                                                                                                            |  |             | Client              | Chorley Council       |                  |          |
|                     | NAME AND ADDRESS OF THE PARTY O |  |             |                     | Tation Development    |                  |          |
|                     | THE ADDRESS OF THE PARTY OF THE |  |             | Drawing Name:       | CCTV Camera Elevation |                  |          |
|                     |                                                                                                                                                                                                                                                                                                                                                                                                                                                                                                                                                                                                                                                                                                                                                                                                                                                                                                                                                                                                                                                                                                                                                                                                                                                                                                                                                                                                                                                                                                                                                                                                                                                                                                                                                                                                                                                                                                                                                                                                                                                                                                                                |  | Scale (BA3: | Project Number:     | Drawing Number:       | Drawing Purpose: | Revision |
|                     |                                                                                                                                                                                                                                                                                                                                                                                                                                                                                                                                                                                                                                                                                                                                                                                                                                                                                                                                                                                                                                                                                                                                                                                                                                                                                                                                                                                                                                                                                                                                                                                                                                                                                                                                                                                                                                                                                                                                                                                                                                                                                                                                |  | 1:50        | 20-023              | 305                   | Planning         |          |
|                     |                                                                                                                                                                                                                                                                                                                                                                                                                                                                                                                                                                                                                                                                                                                                                                                                                                                                                                                                                                                                                                                                                                                                                                                                                                                                                                                                                                                                                                                                                                                                                                                                                                                                                                                                                                                                                                                                                                                                                                                                                                                                                                                                |  | Statuc      | Project Originator  | Vol'Sys Level Type    | Role Number      |          |
|                     |                                                                                                                                                                                                                                                                                                                                                                                                                                                                                                                                                                                                                                                                                                                                                                                                                                                                                                                                                                                                                                                                                                                                                                                                                                                                                                                                                                                                                                                                                                                                                                                                                                                                                                                                                                                                                                                                                                                                                                                                                                                                                                                                |  |             | 30X - XX - XX - 30X | - 30K - 30K - 30K     |                  |          |